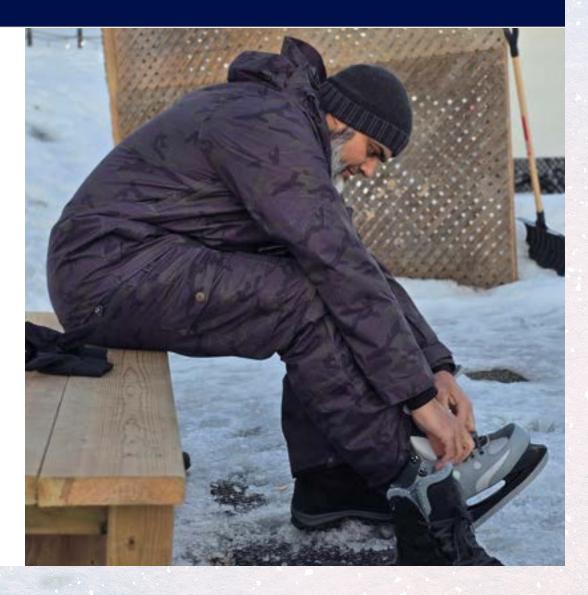

#### CAN I PICK UP SKATES AS WELL AND TAKE THEM TO THE INDOOR RINK ON FRIDAY?

Yes you can pick up skates in the sports shop and take them to the rink. Remember you must bring your own helmet in order to be on the ice.

#### **Outdoor Rink: Free Skate**

#### DEERHURST OUTDOOR RINK

Pick up equipment for ice skating, snowshoeing, and cross country skiing at the Winter Sports Shop located at the lower level (included with your stay).